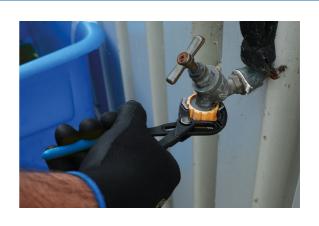

## Rapid Adjustment Water Pump Pliers 250mm

Medium water pump pliers, 250mm long, featuring a rapid adjust push-button mechanism with 16 set positions that adjusts from 0-50mm. The pliers are designed to hold pipes and fixings and apply torque, with serrated jaws shaped to grip round or flat stock making them ideal for a wide range of maintenance and plumbing jobs, and textured sand dipped handles for excellent grip and comfort.

## **Additional Information**

- · Length: 250mm.
- Range: 0 50mm.
- · Adjustable serrated jaws, with push button locking function for rapid adjustment and 16 positions.
- · Manufactured from high carbon steel, with sand dipped handles for improved grip.
- Additional sizes available, please see Part No. 8478 (180mm) and 8480 (300mm).