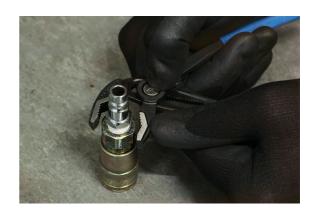

## Rapid Adjustment Water Pump Pliers 250mm

Medium water pump pliers, 250mm long, featuring a rapid adjust push-button mechanism with 16 set positions that adjusts from 0-50mm. The pliers are designed to hold pipes and fixings and apply torque, with serrated jaws shaped to grip round or flat stock making them ideal for a wide range of maintenance and plumbing jobs, and textured sand dipped handles for excellent grip and comfort.

## **Additional Information**

- · Length: 250mm.
- Range: 0 50mm.
- · Adjustable serrated jaws, with push button locking function for rapid adjustment and 16 positions.
- · Manufactured from high carbon steel, with sand dipped handles for improved grip.
- Additional sizes available, please see Part No. 8478 (180mm) and 8480 (300mm).