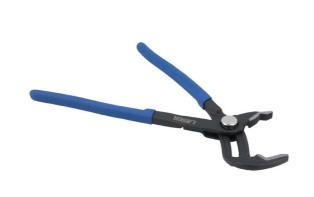

## Rapid Adjustment Water Pump Pliers 250mm

Medium water pump pliers, 250mm long, featuring a rapid adjust push-button mechanism with 16 set positions that adjusts from 0-50mm. The pliers are designed to hold pipes and fixings and apply torque, with serrated jaws shaped to grip round or flat stock making them ideal for a wide range of maintenance and plumbing jobs, and textured sand dipped handles for excellent grip and comfort.

## **Additional Information**

- · Length: 250mm.
- Range: 0 50mm.
- · Adjustable serrated jaws, with push button locking function for rapid adjustment and 16 positions.
- · Manufactured from high carbon steel, with sand dipped handles for improved grip.
- Additional sizes available, please see Part No. 8478 (180mm) and 8480 (300mm).