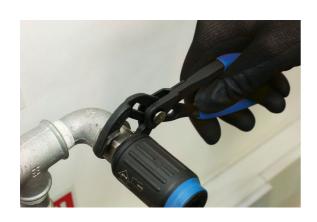

## Rapid Adjustment Water Pump Pliers 250mm

Medium water pump pliers, 250mm long, featuring a rapid adjust push-button mechanism with 16 set positions that adjusts from 0-50mm. The pliers are designed to hold pipes and fixings and apply torque, with serrated jaws shaped to grip round or flat stock making them ideal for a wide range of maintenance and plumbing jobs, and textured sand dipped handles for excellent grip and comfort.