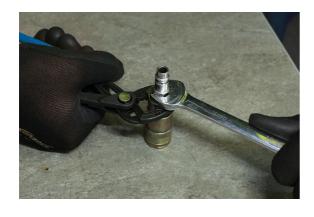

## Rapid Adjustment Water Pump Pliers 250mm

Medium water pump pliers, 250mm long, featuring a rapid adjust push-button mechanism with 16 set positions that adjusts from 0-50mm. The pliers are designed to hold pipes and fixings and apply torque, with serrated jaws shaped to grip round or flat stock making them ideal for a wide range of maintenance and plumbing jobs, and textured sand dipped handles for excellent grip and comfort.

## **Additional Information**

- · Length: 250mm.
- Range: 0 50mm.
- · Adjustable serrated jaws, with push button locking function for rapid adjustment and 16 positions.
- · Manufactured from high carbon steel, with sand dipped handles for improved grip.
- Additional sizes available, please see Part No. 8478 (180mm) and 8480 (300mm).