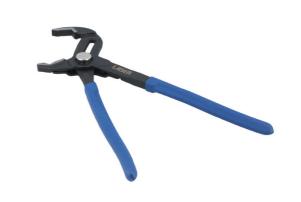

## Rapid Adjustment Water Pump Pliers 250mm

Medium water pump pliers, 250mm long, featuring a rapid adjust push-button mechanism with 16 set positions that adjusts from 0-50mm. The pliers are designed to hold pipes and fixings and apply torque, with serrated jaws shaped to grip round or flat stock making them ideal for a wide range of maintenance and plumbing jobs, and textured sand dipped handles for excellent grip and comfort.

## **Additional Information**

- · Length: 250mm.
- Range: 0 50mm.
- · Adjustable serrated jaws, with push button locking function for rapid adjustment and 16 positions.
- · Manufactured from high carbon steel, with sand dipped handles for improved grip.
- Additional sizes available, please see Part No. 8478 (180mm) and 8480 (300mm).